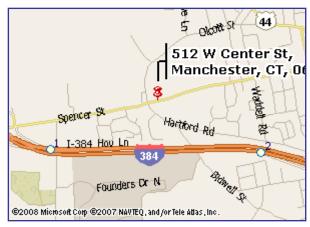

# Lynch Automotive

(Formerly Lynch Buick Pontiac) 512 West Center Street Manchester, CT 06040

\$15 Car Registration on the Day of the Show

Peer Judging, 6 Classes 3 Trophies Per Class Open to all Buicks up to 1996

## Rain or Shine

Dash Plaques and Goodie Bags to the first 85 cars. All car entries eligible for prize drawing.

**Free Admission for Spectators** 

RT 84 North or South to Exit 59, take RT 384. Exit #1 off RT 384.

East bound RT 384 exit #1 at end of exit take left. West bound RT 384 exit #1 at end of exit take right.

Lynch Automotive is 1 mile down on the right.

BCA encourages all cars to have a usable fire extinguisher